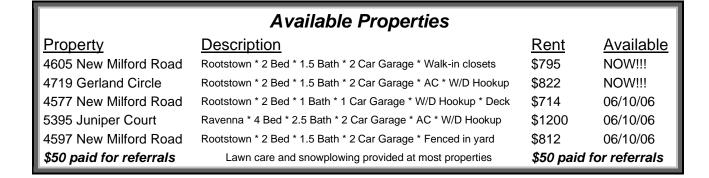

We pay for referrals...

Check out the list of properties below for friends and colleagues. If you refer someone who signs a lease, we pay you \$50. Friends can check out most properties on our web site at www.EplingEstates.com. Thanks for thinking of us ©!